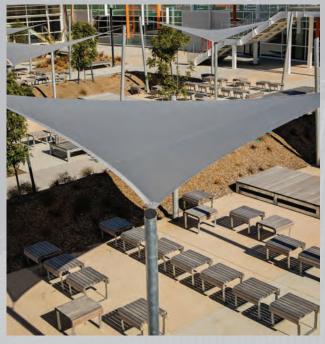

## **FEATURES**

Shadetec 320° is a commercial grade shade cloth fabric manufactured from High Density Polyethylene (HDPE) monofilament and tape filament. All filament (or yarn) is lockstitch knitted together providing a very high strength fabric. Shadetec 320° is then heat set, which improves dimensional stability and consistency and ensures that the mesh will lie flat during fabrication.

Shadetec 320° is ideal for small to medium size applications where a premium grade shade fabric is required. Each colour in the range consists of single colour filaments, which provides consistent colour tone and texture throughout the entire roll.