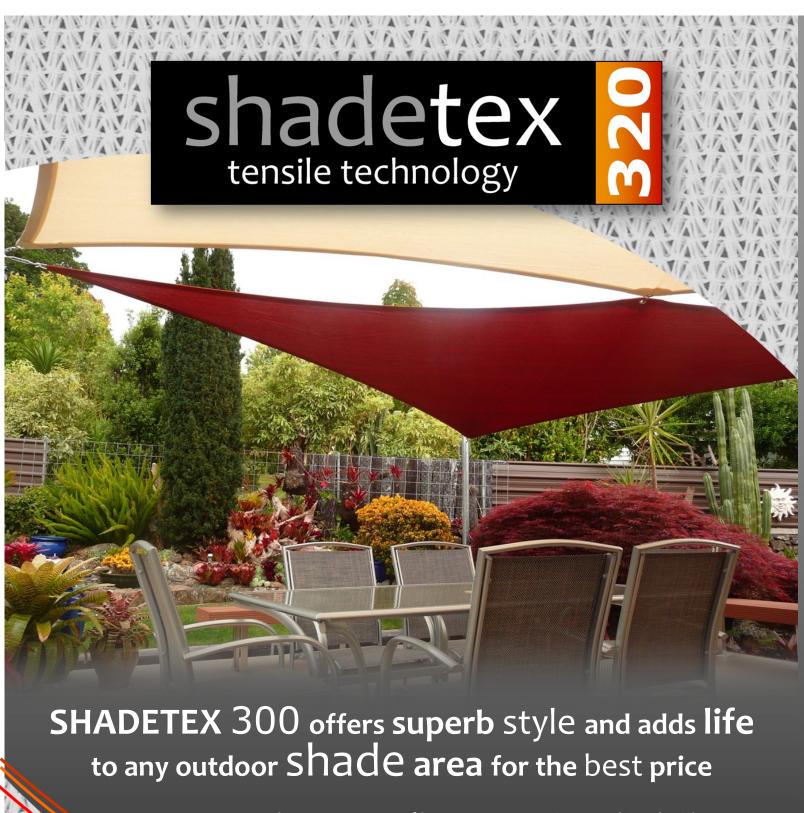

### **APPLICATIONS**

Shadetex 300 is ideal for may applications including:

- Shade Structures
- Shade Sails
- Umbrellas
- Awnings
- Screens and Windbreaks
- Patio Shade

#### **FEATURES**

**Shadetex 300** is a commercial grade shadecloth fabric manufactured from High Density Polyethylene (HDPE) monofilament and tapefilament. All filament (or yarn) is lockstitch knitted together providing a very high strength fabric. Shadetex 300 is then heat set, this not only improves dimensional stability and consistency but ensures that it will lay flat during fabrication.

Shadetex 300 offers a very high level of UV protection with 91% -95% block. The super tough abrasion resistant yarn means excellent durability and longevity with great resistance to mildew and chemicals.