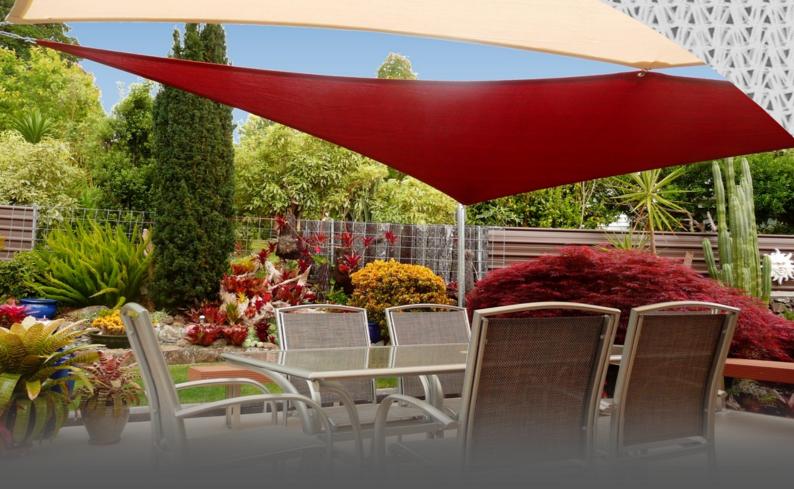

SHADETEX 320<sup>®</sup> offers superb style and adds life to any outdoor Shade area for excellent value

A high quality, tight-knit shadecloth, designed for long-lasting permanent shade structures. Offering high shade factors and UV protection backed with a 10 year limited UV warranty!

#### **APPLICATIONS**

Shadetex 320<sup>®</sup> is ideal for:

- -Small-medium size **Shade Sails**
- -Umbrella Covers
- -Sun Blinds
- -Bin Covers
- -Windbreaks
- -Pergola/patio covers
- -Awnings
- -Privacy Screens
- -Horticultural Shading