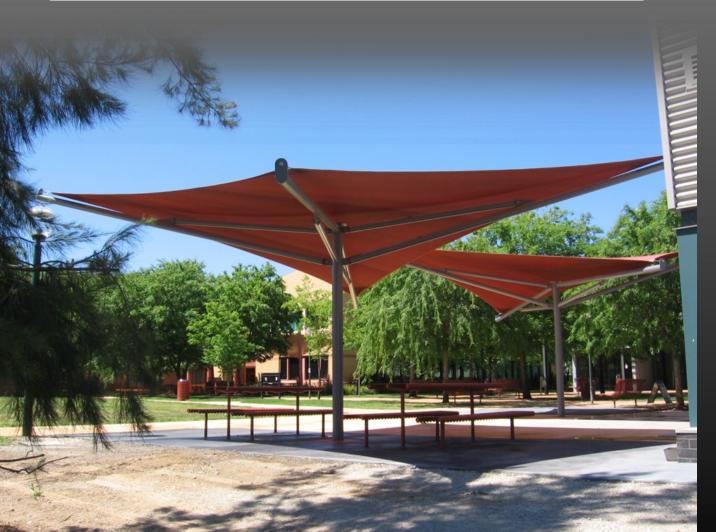

SHADETEX 320<sup>®</sup> offers superb style and adds life to any outdoor Shade area for excellent value

A high quality, tight-knit shadecloth, designed for long-lasting permanent shade structures. Offering high shade factors and UV protection backed with a 10 year limited UV warranty!

#### **APPLICATIONS**

Shadetex 320<sup>®</sup> is ideal for:

- -Small-medium size **Shade Sails**
- -Umbrella Covers
- -Sun Blinds
- -Bin Covers
- -Windbreaks
- -Pergola/patio covers
- -Awnings
- -Privacy Screens
- -Horticultural Shading